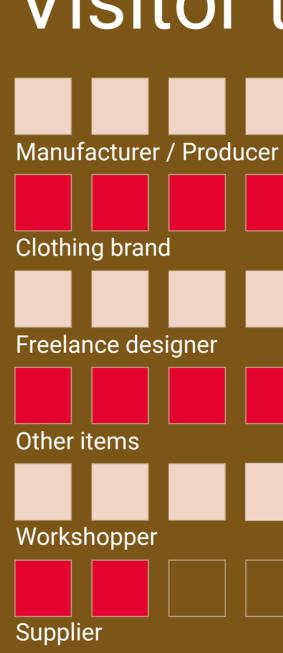

#### Visitors

# **9,247 Visitors** from the sector

### 95%

**Satisfied** with the products and services presented

**94% Satisfied** with meeting their goals

84%

With **influence** in decisionmaking







Several possible answers. Visitor survey results.



# emitex

#### Visitors





93 **Exhibitors** national and international

91% Satisfied with their participation

88% Satisfied with the number of new contacts

86% Satisfied with the total number of visitors



## emitex

Exhibitors





Several possible answers. Exhibitor survey result.

# emitex

#### Exhibitors

#### Visitor target group 82% 58% 24% 24% 21% **12**%