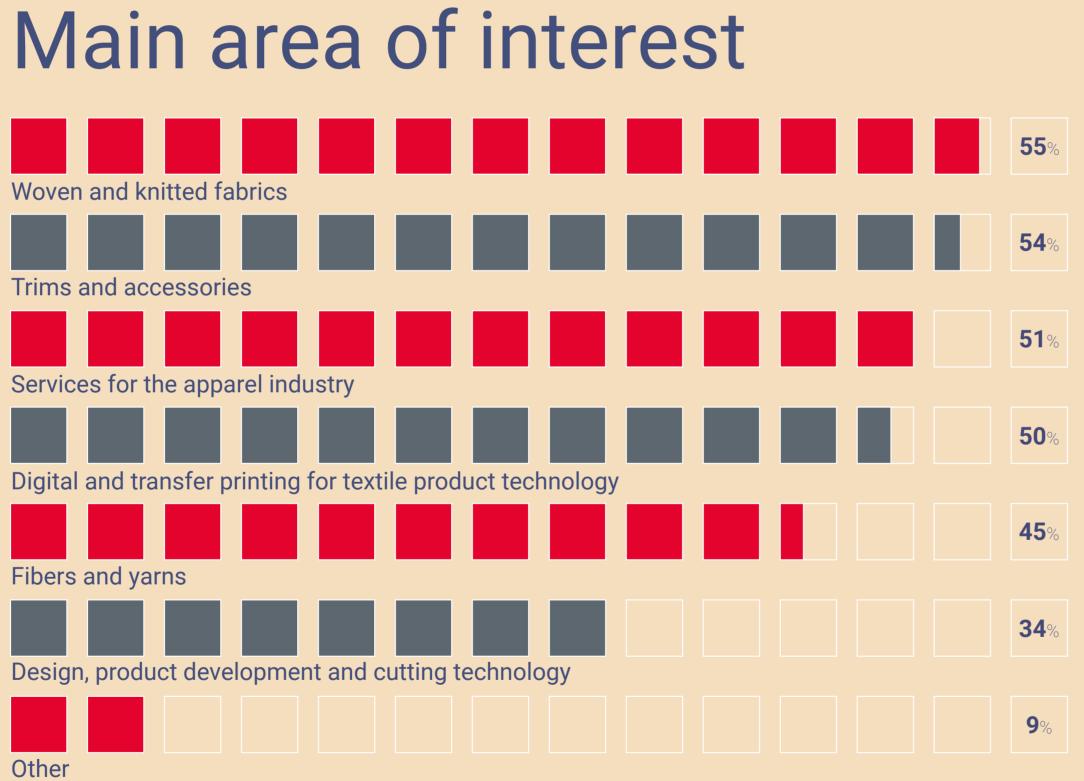

### 95%

**Satisfied** with the products and services presented

**94% Satisfied** with meeting their goals

84%

With **influence** in decisionmaking

Several possible answers. Visitor survey results.